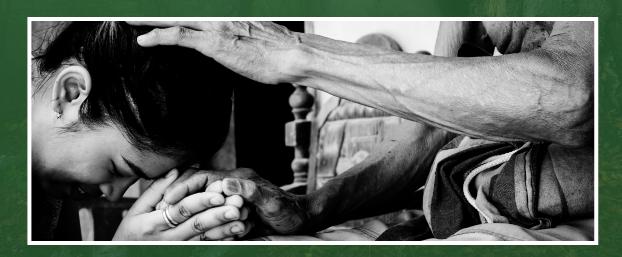

We all rely on this Soul Line and need to help sustain them whenever possible. We're blessed with their wisdom and ability to help us recover from trauma and emotional upheavals.

These Beloved beings are our best friends who listen unfailingly. They may be our mothers or fathers, sisters or brothers, valued friends or new acquaintances. But no matter who they are, they bring a shoulder to lean on in the worst of times. We find this Soul Line active in our counselors, teachers, pastors, social workers, and others who dedicate their lives to acts of service.

These are the kinds of feelings and experiences shared by Beloved Priests and Priestesses the world over. They're united in their dedication to alleviate suffering and enhance emotional and psychological healing.